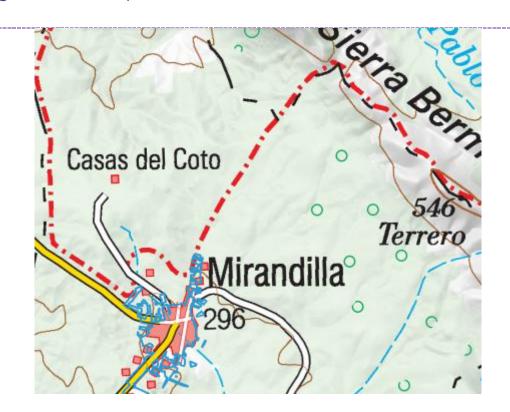

### **6.2 Long Distance.**

The Long Distance course will take place in terrains with cork forest, olive groves and eucalyptus plantations. The course will be fast, but there will also be some slow areas with technical paths. There are numerous paths and tracks in this area, which will give you a lot of route choices and increase the technical complexity of this course.

The technical information will be expanded in the next bulletin.

| Long Distance                     |                      |  |  |  |
|-----------------------------------|----------------------|--|--|--|
| <b>Location</b> Mirandilla-Mérida |                      |  |  |  |
| Мар                               | Next bulletin.       |  |  |  |
| Map-Maker                         | Jean-Charles Lalevée |  |  |  |
| Course-Setter                     | Jean-Charles Lalevée |  |  |  |

Long Distance competition area.