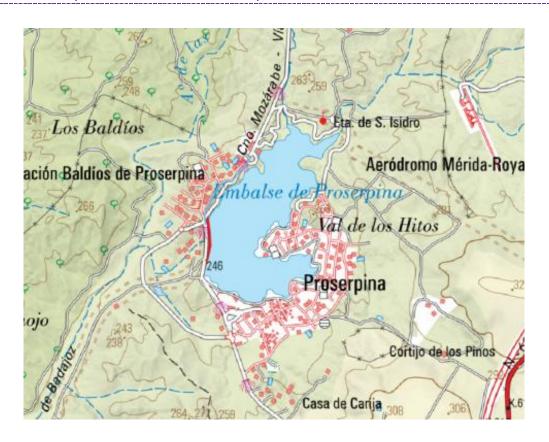

# **6.2 Sprint in Proserpina**

The technical information will be expanded in the next bulletin.

| Sprint in Proserpina |                      |  |  |  |
|----------------------|----------------------|--|--|--|
| Location             | Proserpina - Mérida  |  |  |  |
| Мар                  | Next bulletin.       |  |  |  |
| Map-Maker            | Jean-Charles Lalevée |  |  |  |
| Course-Setter        | Jean-Charles Lalevée |  |  |  |

## Sprint competition area in Proserpina.