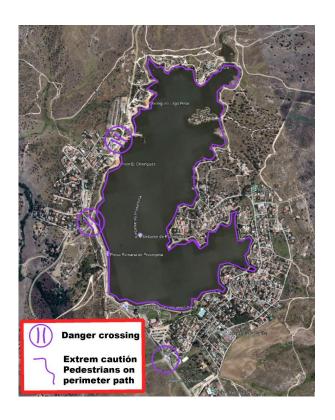

# 6.6 Locations and critical spots

We highlight below the locations and critical spots to be taken into account by participants, **these rules are mandatory**.

Each participant is responsible for familiarise him/herself and comply with the safety rules determined by the organisers and respect at all times the direction of streets and roads open to traffic. **Any breach of this rule shall be considered a sports offence**.

It is recommended to pay particular attention in high-risk areas, such as low-visibility turnings and areas shared with pedestrians.

The maps handed over to the participants will clearly show mandatory passages, forbidden directions (one-way streets, roads and paths must be respected) and critical spots in the courses.

# Locations and critical spots of the courses SPRINT status map: PROSERPINA DAM

# Safety map for participants SPRINT - PROSERPINA DAM