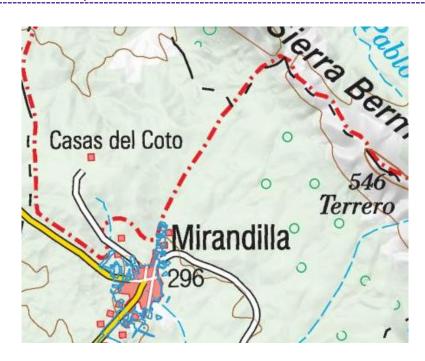

## 2. THE CENTRE. MIRANDILLA - MÉRIDA

The **2025 Iberian MTBO Championship** will take place in Mirandilla and Mérida.

**Mirandilla** is located to the north of Trujillanos and San Pedro, and is somewhat bigger than these, also corresponding to the area under direct influence of Mérida. According to some, it was founded in the 12<sup>th</sup> century by people from Miranda de Ebro; according to others, it was founded by Portuguese settlers from Miranda de Duero.

Part of its municipal area is located inside the Cornalvo Natural Park. From the village, there are roads and tracks leading to farming fields up to the Bermeja Mountain, along the River de La Muela up to the Cornalvo Dam. This body of water was created by a Roman Dam, which is worth a visit.