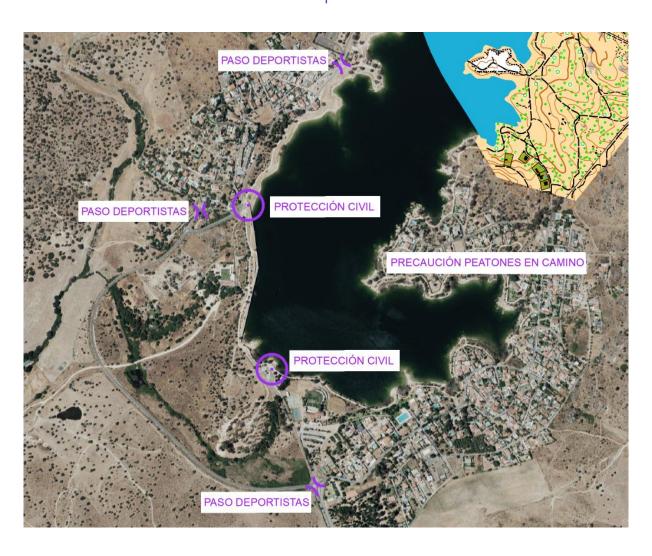

# 6.6 Locations and critical spots

We highlight below the locations and critical spots to be taken into account by participants, **these rules are mandatory**.

Each participant is responsible for familiarise him/herself and comply with the safety rules determined by the organisers and respect at all times the direction of streets and roads open to traffic. **Any breach of this rule shall be considered a sports offence**.

It is recommended to pay particular attention in high-risk areas, such as low-visibility turnings and areas shared with pedestrians.

The maps handed over to the participants will clearly show mandatory passages, forbidden directions (one-way streets, roads and paths must be respected) and critical spots in the courses.

# Locations and critical spots of the courses SPRINT status map: PROSERPINA DAM

# Safety map for participants SPRINT - PROSERPINA DAM