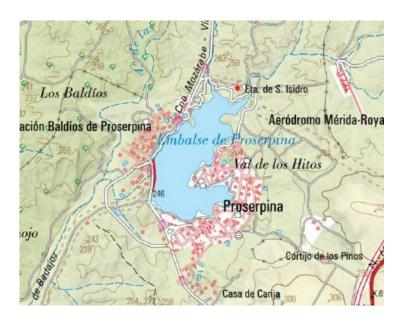

# **6.3 Sprint in Proserpina**

| SPRINT IN PROSERPINA |                      |  |  |  |  |  |
|----------------------|----------------------|--|--|--|--|--|
| Location             | Proserpina - Mérida  |  |  |  |  |  |
| Мар                  |                      |  |  |  |  |  |
| Map-Maker            | Jean-Charles Lalevée |  |  |  |  |  |
| Course-Setter        | Jean-Charles Lalevée |  |  |  |  |  |

# Locations and critical spots of the courses SPRINT status map: PROSERPINA DAM

# Safety map for participants SPRINT - PROSERPINA DAM