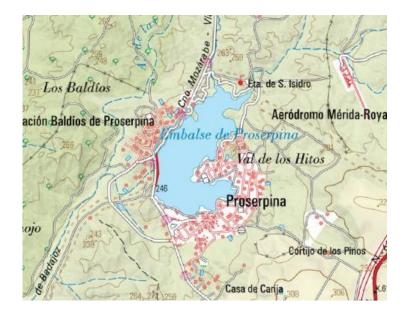

# 6.3 Sprint in Proserpina.

| SPRINT IN PROSERPINA |                      |  |  |  |  |
|----------------------|----------------------|--|--|--|--|
| Location             | Proserpina - Mérida  |  |  |  |  |
| Мар                  |                      |  |  |  |  |
| Map-Maker            | Jean-Charles Lalevée |  |  |  |  |
| Course-Setter        | Jean-Charles Lalevée |  |  |  |  |

#### Sprint competition area.