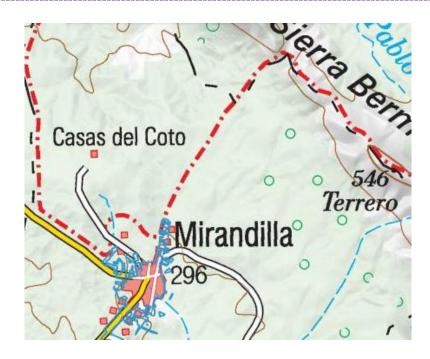

|               | LONG DISTANCE        |
|---------------|----------------------|
| Location      | Mirandilla           |
| Map           |                      |
| Map-Maker     | Jean-Charles Lalevée |
| Course-Setter | Jean-Charles Lalevée |

# Long Distance competition area.

# 2. THE CENTRE. MIRANDILLA - MÉRIDA

The **2025 Iberian MTBO Championship** will take place in Mirandilla and Mérida.

**Mirandilla** is located to the north of Trujillanos and San Pedro, and is somewhat bigger than these, also corresponding to the area under direct influence of Mérida. According to some, it was founded in the 12<sup>th</sup> century by people from Miranda de Ebro; according to others, it was founded by Portuguese settlers from Miranda de Duero.

Part of its municipal area is located inside the Cornalvo Natural Park. From the village, there are roads and tracks leading to farming fields up to the Bermeja Mountain, along the River de La Muela up to the Cornalvo Dam. This body of water was created by a Roman Dam, which is worth a visit.