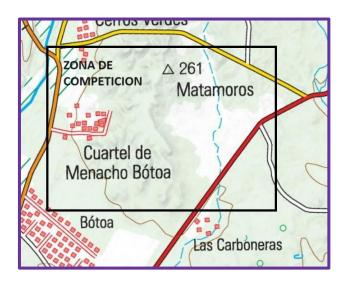

# 6.3 Long Distance.

|                     | LONG DISTANCE                                                                                                                                                                                                                                                                                        |  |  |  |  |
|---------------------|------------------------------------------------------------------------------------------------------------------------------------------------------------------------------------------------------------------------------------------------------------------------------------------------------|--|--|--|--|
| Location            | Location Base General Menacho. Badajoz.                                                                                                                                                                                                                                                              |  |  |  |  |
| Мар                 | New Base General Menacho map                                                                                                                                                                                                                                                                         |  |  |  |  |
| Map-Maker           | Jean-Charles Lalevée                                                                                                                                                                                                                                                                                 |  |  |  |  |
| Course-Setter       | Jean-Charles Lalevée                                                                                                                                                                                                                                                                                 |  |  |  |  |
| Terrain description | Military terrain with numerous paths created by chars. Typical<br>cork oak forest with generally sparse ground vegetation. The<br>existing paths have different levels of rideability.<br>It is forbidden to ride off-track, except to join parallel<br>tracks/paths separated by just a few metres. |  |  |  |  |
| Map sample          |                                                                                                                                                                                                                                                                                                      |  |  |  |  |

# Long Distance competition area.