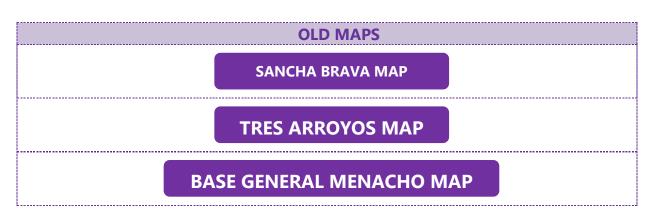

# **6. TECHNICAL INFORMATION**

The areas chosen for this competition are new for MTBO. Foot-O competitions have been held.

See below the old maps used for each site: