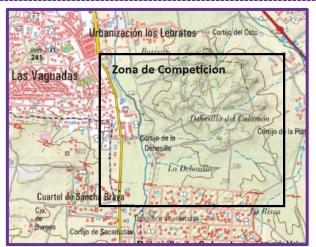

# 6.4 Medium Distance

Map with a vast network of paths in an area of eucalyptus and Mediterranean forest. Good route choices will be crucial for this competition. Map updated and revised in February 2024 by the course-setter Jean-Charles Lalevée.

|                     | MEDIUM DISTANCE                                                                                                                                                                                                                                                                                                                                                                                              |
|---------------------|--------------------------------------------------------------------------------------------------------------------------------------------------------------------------------------------------------------------------------------------------------------------------------------------------------------------------------------------------------------------------------------------------------------|
| Location            | Sancha Brava. Badajoz.                                                                                                                                                                                                                                                                                                                                                                                       |
| Мар                 | New SANCHA BRAVA MTBO map.                                                                                                                                                                                                                                                                                                                                                                                   |
| Map-Makers          | Fonsi Díaz and Jean-Charles Lalevée                                                                                                                                                                                                                                                                                                                                                                          |
| Course-Setter       | Jean-Charles Lalevée                                                                                                                                                                                                                                                                                                                                                                                         |
| Terrain description | Old military terrain with numerous tracks and paths. This terrain currently is extensively used for motocross, and many paths were and are created on an ongoing basis.<br>It is allowed to ride off-track, except in cultivated fields-<br>In highly complex areas with a large number of tracks, a special black- and-grey symbol (30% black) was used in order to improve legibility (see example below). |
| Map sample          |                                                                                                                                                                                                                                                                                                                                                                                                              |

# Medium Distance competition area