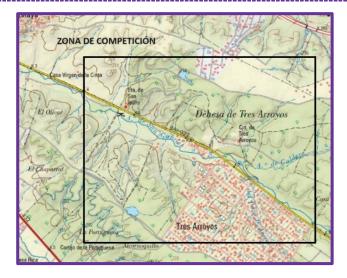

#### 6.1 Model Event.

New map on the opposite side of the road of the area that will be used for the Sprint.

| MODEL EVENT                            |  |  |  |  |  |
|----------------------------------------|--|--|--|--|--|
| Location Tres Arroyos. Badajoz.        |  |  |  |  |  |
| ······································ |  |  |  |  |  |

6.2 <mark>Sprint.</mark>

The Sprint course will take place in a cork tree forest area. It will be a fast course because it will be mostly held in tracks with good rideability. There are numerous paths and tracks in this area, which will give you a lot of route choices and increase the technical complexity of this course.

The maximum course time is 1 hour.

| SPRINT              |                                                                                                                                                                                                                          |  |  |  |
|---------------------|--------------------------------------------------------------------------------------------------------------------------------------------------------------------------------------------------------------------------|--|--|--|
| Location            | Tres Arroyos. Badajoz.                                                                                                                                                                                                   |  |  |  |
| Мар                 | New Tres Arroyos MTBO                                                                                                                                                                                                    |  |  |  |
| Map-Maker           | Jean-Charles Lalevée                                                                                                                                                                                                     |  |  |  |
| Course-Setter       | Jean-Charles Lalevée                                                                                                                                                                                                     |  |  |  |
| Terrain description | Leisure park of Badajoz with numerous tracks and paths and<br>sometimes comparatively thick vegetation.<br>It is forbidden to ride off-track, except in the areas marked<br>with the corresponding MTBO symbol (orange). |  |  |  |
| Map sample          |                                                                                                                                                                                                                          |  |  |  |