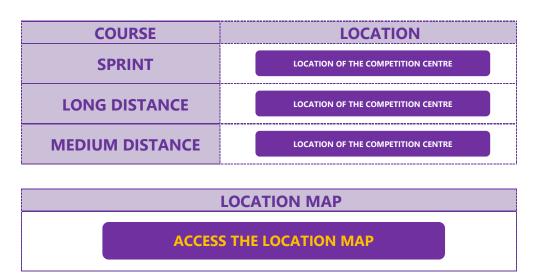

# 5.1 Location

The central location for the 2024 Spanish MTBO Championship and the 2024 Extremadura MTBO Trophy is Badajoz.

#### Location of the Event Centre for each course:

**Important notice on parking and overnight stay for camping cars:** in the preceding night, it is forbidden to park and stay overnight in the competition area with camping cars or any other vehicle.